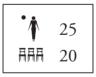

# SPENDS

Our private room works on a minimum spend basis, easily reached with ordering of food, wine, and bar spend

|           | 12.00-17.00 | 18.00-23.00 |
|-----------|-------------|-------------|
| Monday    | £500        | £1000       |
| Tuesday   | £500        | £1000       |
| Wednesday | £500        | £1500       |
| Thursday  | £500        | £2000       |
| Friday    | £500        | £3000       |
| Saturday  | £1500       | £3000       |
| Sunday    | £1500       | £1000       |