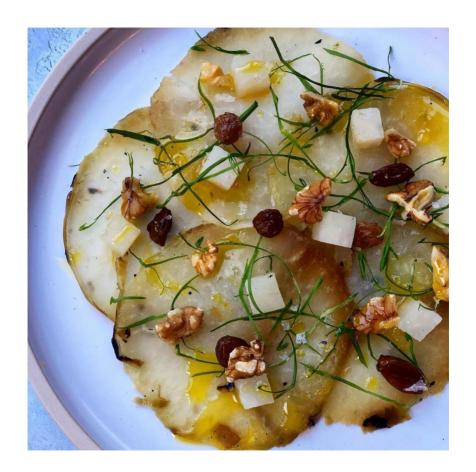

#### STARTERS

Sea bass ceviche on bruschetta, dill créme fraîche, salted cucumber, shaved radish, lemongrass

Beetroot & red onion tarte tatin, zesty orange, peppersalad (VG)
Crispy fried parmesan, thyme polenta, cherry tomato & chive sauce, heirloom tomato, buffalo mozzarella, fresh basil
Chicken Liver Parfait, piccalilli, toasted sourdough

#### MAINS

Pan fried Duck breast, gold beetssalad, caramelised walnuts, red chicory, orange & ginger dressing, roasted royals

Baked Portobello mushroom, butternutsquash, pea & feta risotto, white wine (VG)

#### **STARTERS**

Seared venison, pomegranate, sprout & apple slaw Fowey seared king scallops, crispy pancetta, sumac pea purrée, baby watercress

Cauliflower cheese soup, crispy leeks, basil oil, chestnut crumble (VG) Ceasar salad, baby cos & red chicory wedges, smoked chicken, maple bacon, anchovy, garlic croutes

#### MAINS

Roasted Monkfish, black olive sauce, crushed Jersey royals, rocket Slow roasted lamb shank, red wine & thyme sauce, creamy mash, manuka roasted carrots

Beef filletsteak, purple sprouting broccoli, hassle back jersey royals, vine tomato's, mustard sauce