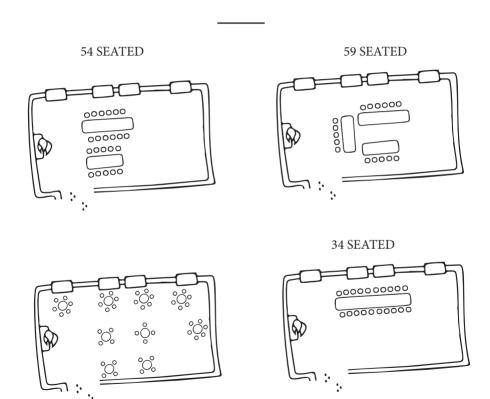

stic, suburban feel, with a wonderful modern twist. With several private hire spaces this is the perfect venue for your birthdays, christenings & wedding celebrations.

With our very own dedicated Events Coordinator, Becky, on hand to help with all the planning, you'll be safe in the knowledge that your event will run without a hitch.



# BRIDGE ROOM

# Private hire

Our Bridge bar and dining room runs along the entire length of the top floor, with a glorious view overlooking Battersea Park. This room oozes elegance and sophistication, making it the perfect space for anything from engagement parties to meetings, birthdays, weddings, training days and more!

#### **FACILITIES**

- Wifi
- Air conditioning
  - Private bar
    - Aux wire
- 3m wide HDMI projector, screen





# TABLE LAYOUTS





# SPENDS

Our private room works on a minimum spend basis, easily reached with ordering of food, wine, and bar spend

|           | 12.00-17.00 | 18.00-23.00 |
|-----------|-------------|-------------|
| Monday    | £500        | £1000       |
| Tuesday   | £500        | £1000       |
| Wednesday | £500        | £1500       |
| Thursday  | £500        | £2000       |
| Friday    | £500        | £3000       |
| Saturday  | £1500       | £3000       |
| Sunday    | £1500       | £1000       |

# HUNTER'S CORNER

semi-private

Why not celebrate your next event in our traditional 'Hunter's Corner'? With period features and a roaring fire, this cosy space offers guests their own intimate area in our stunning venue, without having to miss out on the atmosphere of a bustling London pub.