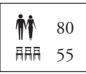

# BRIDGE ROOM

# Private hire

Our Bridge bar and dining room runs along the entire length of the top floor, with a glorious view overlooking Battersea Park. This room oozes elegance and sophistication, making it the perfect space for anything from engagement parties to meetings, birthdays, weddings, training days and more!

#### **FACILITIES**

- Wifi
- Air conditioning
  - Private bar
    - Aux wire
- 3m wide HDMI projector, screen