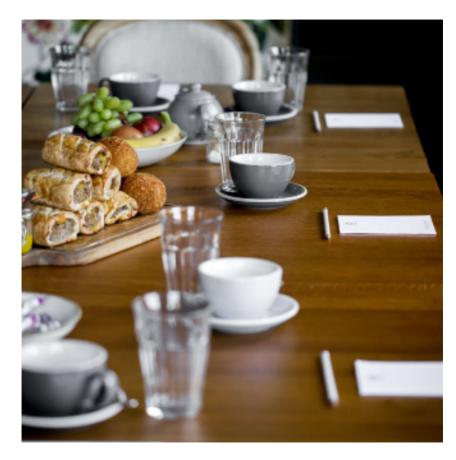

# MEETINGS

We strive to ensure that your meeting is a success, and that means guaranteeing you have everything you need. With tailor-made packages for your meeting and a beautiful private room, you will be well looked after at the Prince Albert.

# FACILITIES AND STATIONARY

Projector screen • HDMI Connectivity • Wifi • Paper • Pens • Flipcharts • Private bar • Flexible table layouts

Choose one of the following packages for your booking.

# FULL DAY PACKAGE

£29 per person

Exclusive room hire 9-5pm • Tea and coffee facilities • Table water Freshly baked pastries • Sandwich board

# HALF DAY PACKAGE

£17 per person

Tea and coffee facilities • Table water • Sandwich board

Vegan, gluten and dairy free options are available on request.