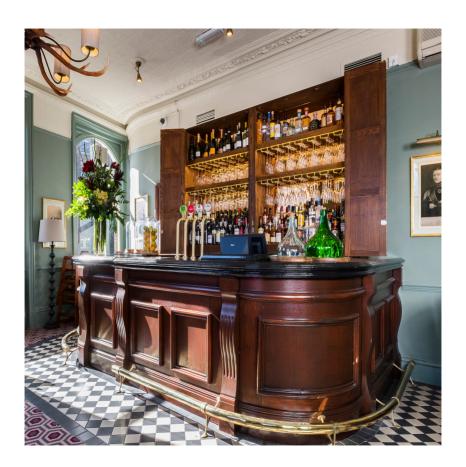

# BRIDGE ROOM

# Private hire

Our Bridge bar and dining room runs along the entire length of the top floor, with a glorious view overlooking Battersea Park. This room oozes elegance and sophistication, making it the perfect space for anything from engagement parties to meetings, birthdays, weddings, training days and more!