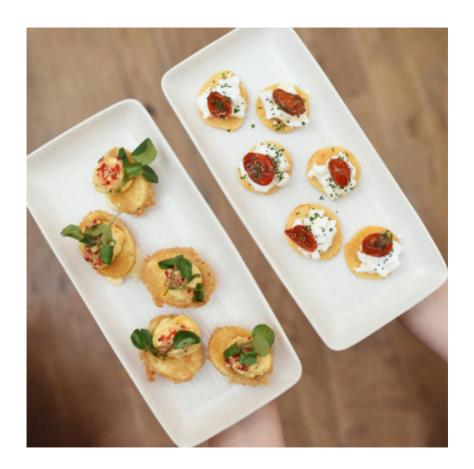

# CANAPES

£2.50 per item, minimum order of 10

#### HOT

Lamb skewers with mint hollandaise
Seared beef, pickles cucumber & spring onion
Sticky pork belly bites, pickled courgette, toasted sesame
Tomato tartlets, spinach pesto (V)

### COLD

Smoked haddock, horseradish cream tartlets Chilli & lime crab crostini Heirloom tomato bruschetta (V) Turmeric & coriander frittata, hung yoghurt (Vg)

#### **SWEET**

Sticky toffee bites, caramelised banana Mini chocolate brownie Fruit tart & fresh berries(V) Apple and cinnamon slice

We require a minimum order of 10 per canape type, any orders must be placed a minimum of 7 days prior to your booking.